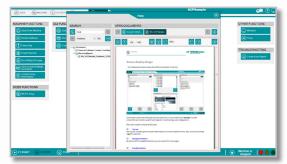

CES

PERSONALIZATION MANAGEMENT SOFTWARE





## PERSOLNALIZATION MANAGEMENT SOFTWARE

variety of different input methods and formats and applies

MB MCES is a personalization management software, which them to the cards, regardless whether magnetic stripe, chip integrates incoming data with product definitions and con- encoding, or one of the various optical personalization protrols the associated physical and electrical personalization cesses such as thermo-transfer printing, laser engraving, processes. MB MCES handles personalization data from a embossing or indent printing. MB MCES manages all personalization processes within only one software system.

#### JOB PAGE



To do, In Progress & Finished Queues

# MACHINE PAGE



**Documents & their Current Locations** 

#### **HELP PAGE**



**Documentation Display** 

#### SERVICE PAGE



**Chip Coding Stations** 

MB MCES is able to supports different interface methods. The data acquisition handles the input files with a variety of different formats ranging from classic formats like Tag Lists (CSV) flat files, to Extensible Markup Language (XML) merged with the product information within MB MCES. All personalization data can be buffered in encrypted form. required format. They are deleted after use. The backend of the MCES are

Mühlbauer's master system and various processing units. After the personalization proess is finished, all stored personalization data is deleted. These processing units operate Length Value (TLV) coded files, through Comma Separated the individual personalization actions during which a large amount