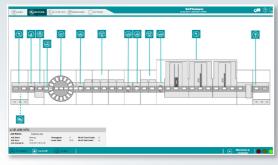

# MB MCES

PERSONALIZATION MANAGEMENT SOFTWARE





## PERSOLNALIZATION MANAGEMENT SOFTWARE

variety of different input methods and formats and applies

MB MCES is a personalization management software, which them to the cards, regardless whether magnetic stripe, chip integrates incoming data with product definitions and con- encoding, or one of the various optical personalization protrols the associated physical and electrical personalization cesses such as thermo-transfer printing, laser engraving, processes. MB MCES handles personalization data from a embossing or indent printing. MB MCES manages all personalization processes within only one software system.

#### JOB PAGE



To do, In Progress & Finished Queues

# MACHINE PAGE



**Documents & their Current Locations** 

#### **HELP PAGE**



**Documentation Display** 

#### SERVICE PAGE



**Chip Coding Stations** 

MB MCES is able to supports different interface methods. The data acquisition handles the input files with a variety of different formats ranging from classic formats like Tag Lists (CSV) flat files, to Extensible Markup Language (XML) merged with the product information within MB MCES. All personalization data can be buffered in encrypted form. required format. They are deleted after use. The backend of the MCES are

Mühlbauer's master system and various processing units. After the personalization proess is finished, all stored personalization data is deleted. These processing units operate Length Value (TLV) coded files, through Comma Separated the