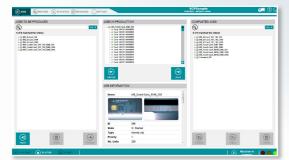

# MB MCES

PERSONALIZATION MANAGEMENT SOFTWARE





## PERSOLNALIZATION MANAGEMENT SOFTWARE

variety of different input methods and formats and applies

MB MCES is a personalization management software, which them to the cards, regardless whether magnetic stripe, chip integrates incoming data with product definitions and con- encoding, or one of the various optical personalization protrols the associated physical and electrical personalization cesses such as thermo-transfer printing, laser engraving, processes. MB MCES handles personalization data from a embossing or indent printing. MB MCES manages all personalization processes within only one software system.

#### JOB PAGE



To do, In Progress & Finished Queues

# MACHINE PAGE



**Documents & their Current Locations** 

#### **HELP PAGE**



**Documentation Display** 

#### SERVICE PAGE



**Chip Coding Stations** 

MB MCES is able to supports different interface methods. The data acquisition handles the input files with a variety of different formats ranging from classic formats like Tag Lists (CSV) flat files, to Extensible Markup Language (XML) merged with the product information within MB MCES. All personalization data can be buffered in encrypted form. required format. They are deleted after use. The backend of the MCES are

Mühlbauer's master system and various processing units. After the personalization proess is finished, all stored personalization data is deleted. These processing units operate Len