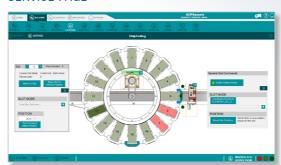

#### JOB PAGE

To do, In Progress & Finished Queues

# MACHINE PAGE

**Documents & their Current Locations** 

#### **HELP PAGE**

**Documentation Display** 

#### SERVICE PAGE

**Chip Coding Stations** 

MB MCES is able to supports different interface methods. The data acquisition handles the input files with a variety of different formats ranging from classic formats like Tag Lists (CSV) flat files, to Extensible Markup Language (XML) merged with the product information within MB MCES. All personalization data can be buffered in encrypted form. required format. They are deleted after use. The backend of the MCES are