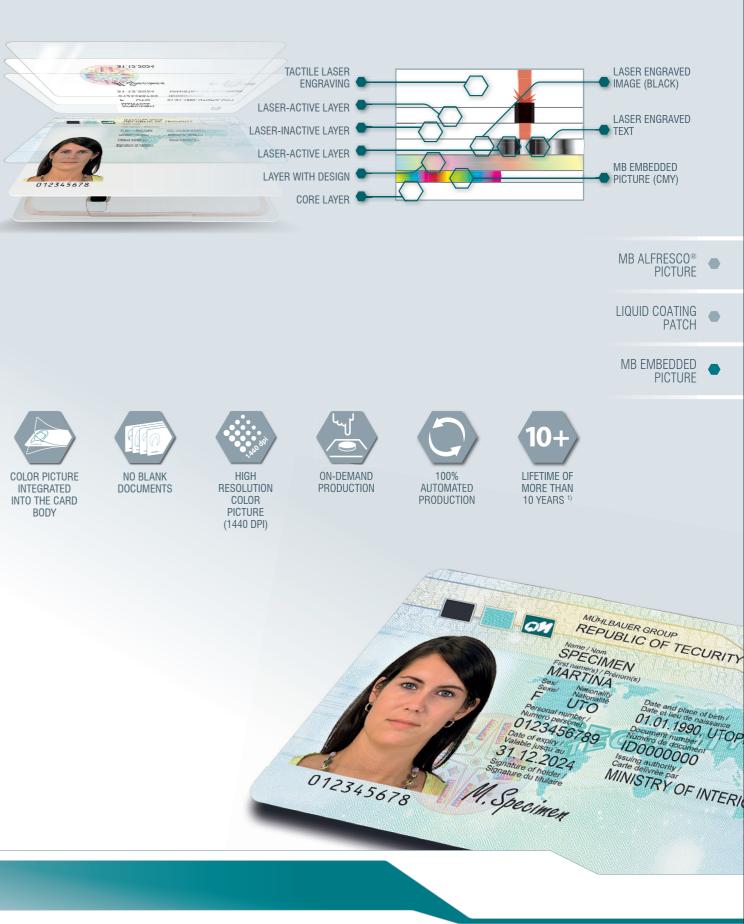

# **MB EMBEDDED PICTURE**

# COLOR PICTURE INSIDE CARD BODY

commonly used, have their limitations in durability – especially as duction and personalization process is outstanding. Based on this, far as light fastness is concerned. Furthermore, the colored photo, the well-proven document production workflow was extended by which is situated on top of the document's surface, which might an additional pre-personalization process step before the different be susceptible to manipulation of the photo. For that very reason, polycarbonate layers are collated and laminated together. With this Mühlbauer has developed the next generation of color photo tech- approach the color image is irreversibly incorporated in the docunology: Due to the long-term experience with its in-house pro- ment body which guarantees the highest level of security.

Conventional color picture personalization technologies which are duced equipment, Mühlbauer's expertise with the document pro-

10|11

### STANDARD INDUSTRIAL PRODUCTION FLOW: CONTROLLED BY PRODUCTION MANAGEMENT SYSTEM MB INCAPE

## FACTS & FIGURES

- Applications: high-secure cards, identity cards, Driver's License, polycarbonate passport datapages
- Durability: 10+ years <sup>1) 2)</sup>
- Resolution: up to 1440 dpi: easy detection of forgery, automated verification
- · Document Material: PC, PVC, other materials on request
- Consumables: MB Embedded Picture ink
- · Central security aspect: no blank documents, personalization on different layers of document
- Personalization infrastructure: centralized with accompanied document production