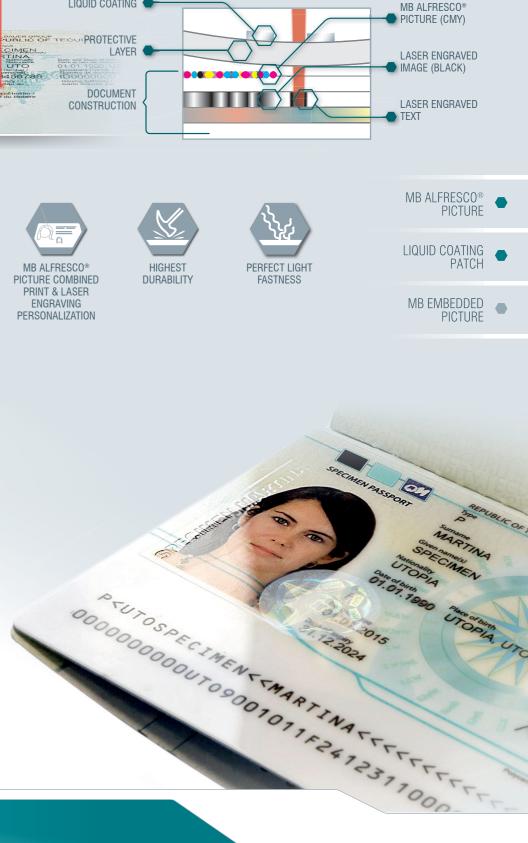

# MB ALFRESCO® PICTURE

# HIGH-SECURE COLOR PICTURE PERSONALIZATION

The sophisticated MB ALFRESCO<sup>®</sup> PICTURE technology smart- utmost details. This picture technology has the same long lasting ly combines color picture personalization with laser engraving. To achieve the high-secure personalization result, the image of the holder is split into two parts using special image processing ment surface, however, it has to be additionally protected by an algorithms. The converting process transfers all picture infor- adhesive layer due to durability reasons. Attempts to remove the mation, which describe the details (forensic information), into a photo are protected as the grevscale information remains inside greyscale image. This greyscale information containing all contrast information of the picture is engraved into the inner layers of under IR light. Due to the special color properties of the MB ALthe document by using laser engraving technology.

to the special characteristics of the ink, the colors penetrate the card surface, thus thwarting counterfeiting attempts of scratching off the surface.

The final result is a high resolution color picture, which shows

durability characteristics and resolution as a pure laser engraved picture. Since the color part of the photo is printed on the docuthe document. The greyscale picture can be additionally verified FRESCO<sup>®</sup> PICTURE, optical variable features (e.g. Holograms) The remaining color parts are converted to a separate color im- shine through the color picture and protect it thereby against age, which is then printed on the blank document's surface. Due replication by photo copying. The highest level of security is reached by laser engraving the biographical data and a secondary holder's portrait into the document material.

> The technology is suitable for a decentralized as well as a centralized personalization concept.

#### FACTS & FIGURES

- Applications: High-secure cards, identity cards, Driver's License, polycarbonate passport datapages
- Durability: 10+ years 1)
- Resolution: up to 1440 dpi
- Document Material: PC, PVC, other materials available on request
- Consumables: MB ALFRESCO<sup>®</sup> inks, protective layer
- · Central security aspect: personalization on different layers of document
- Personalization infrastructure: centralized & decentralized