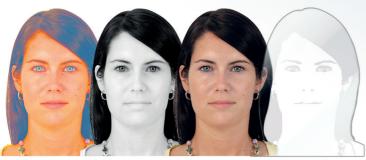

# HIGH-SECURE COLOR PICTURE PERSONALIZATION

The sophisticated MB ALFRESCO<sup>®</sup> PICTURE technology smart- utmost details. This picture technology has the same long lasting ly combines color picture personalization with laser engraving. To achieve the high-secure personalization result, the image of the holder is split into two parts using special image processing ment surface, however, it has to be additionally protected by an algorithms. The converting process transfers all picture infor- adhesive layer due to durability reasons. Attempts to remove the mation, which describe the details (forensic information), into a photo are protected as the grevscale information remains inside greyscale image. This greyscale information containing all contrast information of the picture is engraved into the inner layers of under IR light. Due to the special color properties of the MB ALthe document by using laser engraving technology.

to the special characteristics of the ink, the colors penetrate the card surface, thus thwarting counterfeiting attempts of scratching off the surface.

The final result is a high resolution color picture, which shows

durability characteristics and resolution as a pure laser engraved picture. Since the color part of the photo is printed on the docuthe document. The greyscale picture can be additionally verified FRESCO<sup>®</sup> PICTURE, optical variable features (e.g. Holograms) The remaining color parts are converted to a separate color im- shine through the color picture and protect it thereby against age, which is then printed on the blank document's surface. Due replication by photo copying. The highest level of security is reached by laser engraving the biographical data and a secondary holder's portrait into the document material.