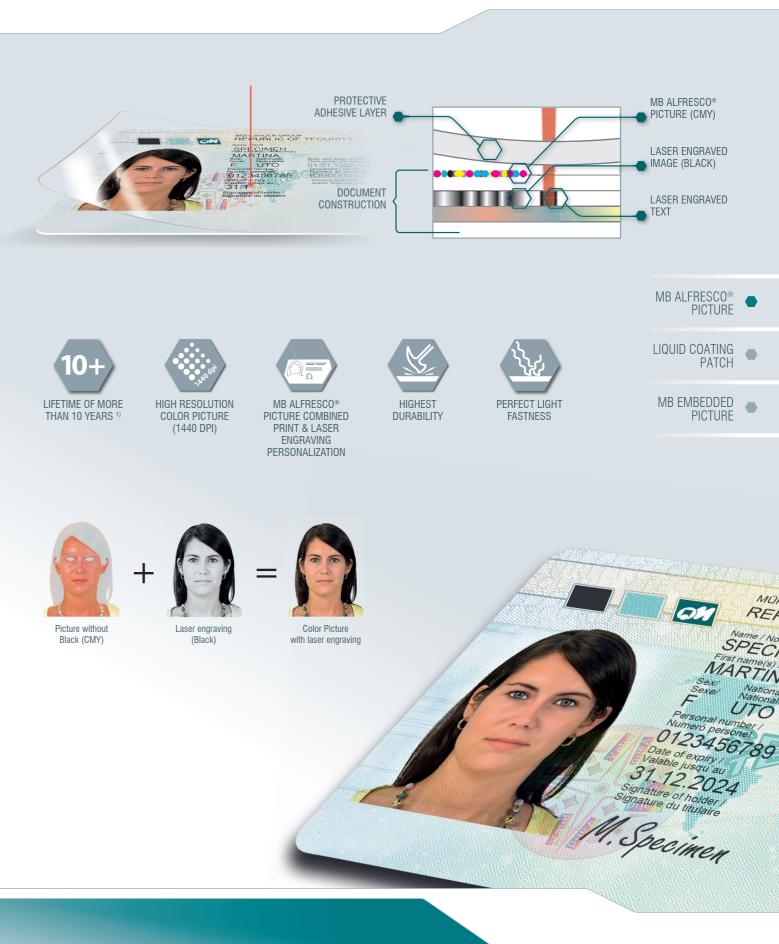

# HIGH-SECURE COLOR PICTURE PERSONALIZATION

The sophisticated MB ALFRESCO<sup>®</sup> PICTURE technology smart- utmost details. This picture technology has the same long lasting ly combines color picture personalization with laser engraving. To achieve the high-secure personalization result, the image of the holder is split into two parts using special image processing ment surface, however, it has to be additionally protected by an algorithms. The converting process transfers all picture infor- adhesive layer due to durability reasons. Attempts to remove the mation, which describe the details (forensic information), into a photo are protected as the grevscale information remains inside greyscale image. This greyscale information containing all contrast information of the picture is engraved into the inner layers of under IR light. Due to the special color properties of the MB ALthe document by using laser engraving technology.

to the special characteristics of the ink, the colors penetrate the card surface, thus thwarting counterfeiting attempts of scratching off the surface.

The final result is a high resolution color picture, which shows

durability characteristics and resolution as a pure laser engraved picture. Since the color part of the photo is printed on the docuthe document. The greyscale picture can be additionally verified FRESCO<sup>®</sup> PICTURE, optical variable features (e.g. Holograms) The remaining color parts are converted to a separate color im- shine through the color picture and protect it thereby against age, which is then printed on the blank document's surface. Due replication by photo copying. The highest level of security is reached by laser engraving the biographical data and a secondary holder's portrait into the document material.

#### FACTS & FIGURES

- Applications: High-secure cards, identity cards, Driver's License, polycarbonate passport datapages
- Durability: 10+ years 1)
- Resolution: up to 1440 dpi
- Document Material: PC, PVC, other materials available on request
- Consumables: MB ALFRESCO<sup>®</sup> inks, protective layer
- · Central security aspect: personalization on different layers of document
- Personalization infrastructure: centralized & decentralized