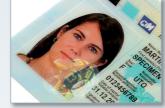

# MB ALFRESCO® PICTURE & LIQUID COATING

# LATEST DEVELOPMENTS IN LASER & COLOR PRINTING

Mühlbauer's latest development in the area of laser and color "Liquid Coating" serves as a protective layer which additionally printing for ID documents is a sophisticated combination of MB increases the ID document's counterfeit increases the counterfeit Alfresco® Picture and a special varnish technology called "Liq- protection even more. uid Coating" which helps to extend the holder image's lifetime By using special translucent inks, even embedded holograms reto more than 10 years. This in-house developed application, main visible "through" the picture. If the laser technology is not which is already added during the printing process, guarantees required for the picture and only used for textual and other laser that high-quality security and design features such as personal-features (e.g. CLI or MLI), high throughputs of 6000 + UPH can ization, watermark, relief, UV or forensic markers can individually be achieved. The bottle neck, however, is the lasertime of the picbe added – without limiting the existing technologies and features ture's black-and-white parts where up to 8 parallel laser systems (like CLI, UV print) and without additional costs. Furthermore, the offer a speed of up to 2000 + UPH.