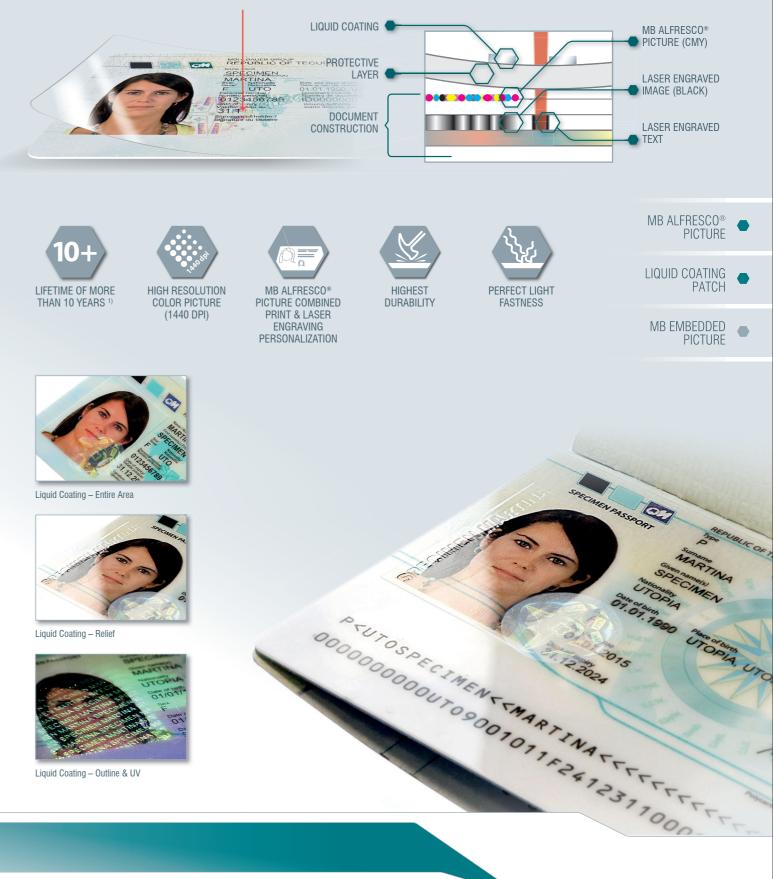

# MB ALFRESCO® PICTURE & LIQUID COATING

# LATEST DEVELOPMENTS IN LASER & COLOR PRINTING

Mühlbauer's latest development in the area of laser and color "Liquid Coating" serves as a protective layer which additionally printing for ID documents is a sophisticated combination of MB increases the ID document's counterfeit increases the counterfeit Alfresco® Picture and a special varnish technology called "Liq- protection even more. uid Coating" which helps to extend the holder image's lifetime By using special translucent inks, even embedded holograms reto more than 10 years. This in-house developed application, main visible "through" the picture. If the laser technology is not which is already added during the printing process, guarantees required for the picture and only used for textual and other laser that high-quality security and design features such as personal-features (e.g. CLI or MLI), high throughputs of 6000 + UPH can ization, watermark, relief, UV or forensic markers can individually be achieved. The bottle neck, however, is the lasertime of the picbe added – without limiting the existing technologies and features ture's black-and-white parts where up to 8 parallel laser systems (like CLI, UV print) and without additional costs. Furthermore, the offer a speed of up to 2000 + UPH.