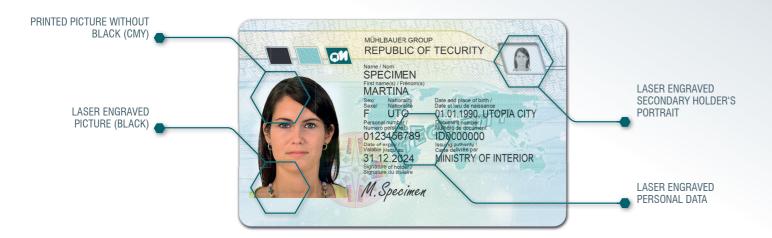

# HIGH-SECURE COLOR PICTURE PERSONALIZATION

The sophisticated MB ALFRESCO<sup>®</sup> PICTURE technology smart- utmost details. This picture technology has the same long lasting ly combines color picture personalization with laser engraving. To achieve the high-secure personalization result, the image of the holder is split into two parts using special image processing ment surface, however, it has to be additionally protected by an algorithms. The converting process transfers all picture infor- adhesive layer due to durability reasons. Attempts to remove the mation, which describe the details (forensic information), into a photo are protected as the grevscale information remains inside greyscale image. This greyscale information containing all contrast information of the picture is engraved into the inner layers of under IR light. Due to the special color properties of the MB ALthe document by using laser engraving technology.

to the special characteristics of the ink, the colors penetrate the card surface, thus thwarting counterfeiting attempts of scratching off the surface.

The final result is a high resolution color picture, which shows

durability characteristics and resolution as a pure laser engraved picture. Since the color part of the photo is printed on the docuthe document. The greyscale picture can be additionally verified FRESCO<sup>®</sup> PICTURE, optical variable features (e.g. Holograms) The remaining color parts are converted to a separate color im- shine through the color picture and protect it thereby against age, which is then printed on the blank document's surface. Due replication by photo copying. The highest level of security is reached by laser engraving the biographical data and a secondary holder's portrait into the document material.