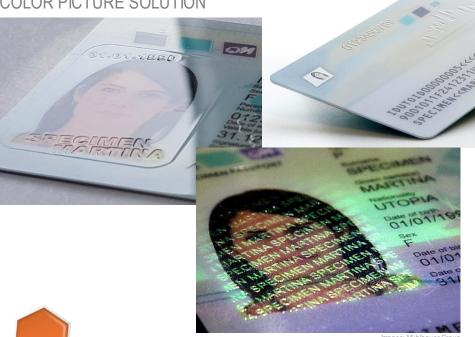

### HIGH RESOLUTION COLOR PICTURE INSIDE THE DOCUMENT BODY

### ASP (AUTOMATIC SHEET PERSONALIZATION)

- Highest print quality (1440DPI, full color, → easiest holder identification)
- Use of market proven inkjet technology (low invest, easy to use, fully automated)
- Freely scalable machine concept for mid to high volume production
- Backup solutions
- Secure and economic solution