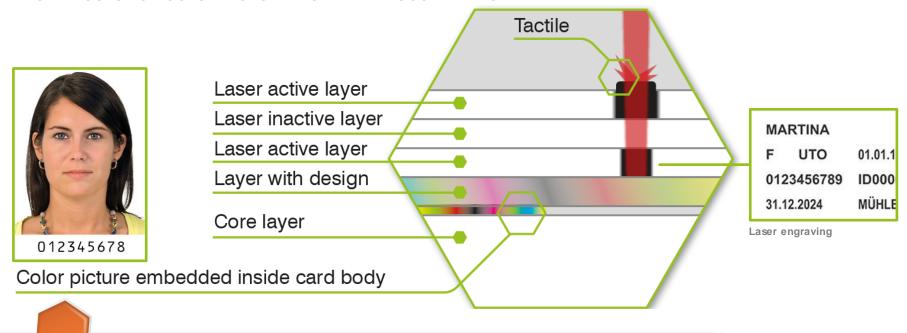

### HIGH RESOLUTION COLOR PICTURE INSIDE THE DOCUMENT BODY

### **ADVANTAGES AND BENEFITS**

LIFETIME OF MORE THAN 10 YEARS

HIGH RESOLUTION COLOR PICTURE (1440 dpi)

NO BLANK DOCUMENTS

COLOR PICTURE INTEGRATED INTO THE CARD BODY

LATEST POLYMERE DOCUMENT MATERIALS

MB EMBEDDED PICTURE can be used for polycarbonate or similar material keeping the benefits in term of durability and resistance against environmental influences of the product.