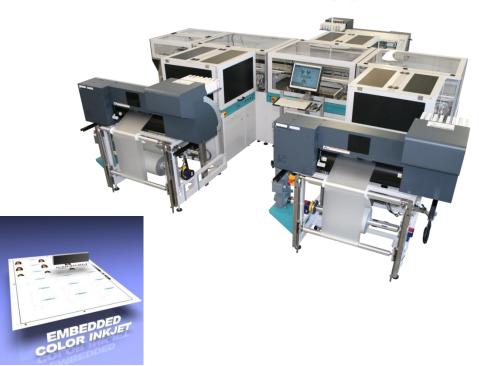

### ASP (AUTOMATIC SHEET PERSONALIZATION)

- Highest print quality (1440DPI, full color, → easiest holder identification)
- Use of market proven inkjet technology (low invest, easy to use, fully automated)
- Freely scalable machine concept for mid to high volume production
- Backup solutions
- Secure and economic solution

### HIGH RESOLUTION COLOR PICTURE INSIDE THE DOCUMENT BODY

LASER PERSONALIZATION

SUPPLY

PRINTING

MB EMBEDDED PICTURE COLOR PRE-PERSONALIZATION

AND LAMINATION

PUNCHING

INSPECTION