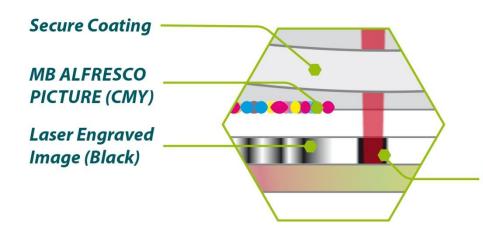

### **COLOR PICTURE SOLUTION**

- Separation of color picture into CMY and black
- Laser engraving of black text and black picture elements inside card body
- Inkjet printing of CMY elements on card surface

Images: Mühlbauer Group