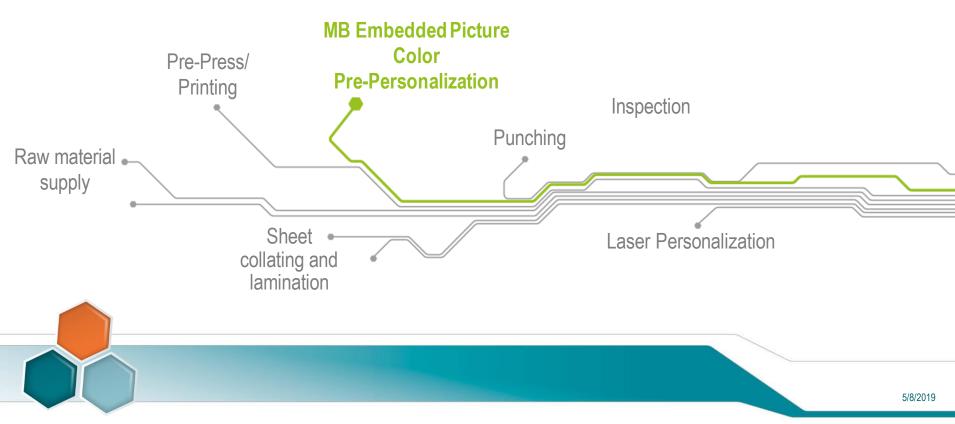

### HIGH RESOLUTION COLOR PICTURE INSIDE THE DOCUMENT BODY

LASER PERSONALIZATION

SUPPLY

PRINTING

MB EMBEDDED PICTURE COLOR PRE-PERSONALIZATION

AND LAMINATION

PUNCHING

INSPECTION