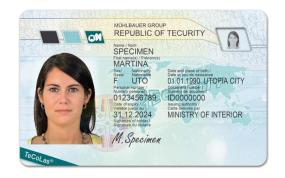

### HIGH RESOLUTION COLOR PICTURE INSIDE THE DOCUMENT BODY

### ASP (AUTOMATIC SHEET PERSONALIZATION)

- Highest print quality (1440DPI, full color, → easiest holder identification)
- Use of market proven inkjet technology (low invest, easy to use, fully automated)
- Freely scalable machine concept for mid to high volume production
- Backup solutions
- Secure and economic solution