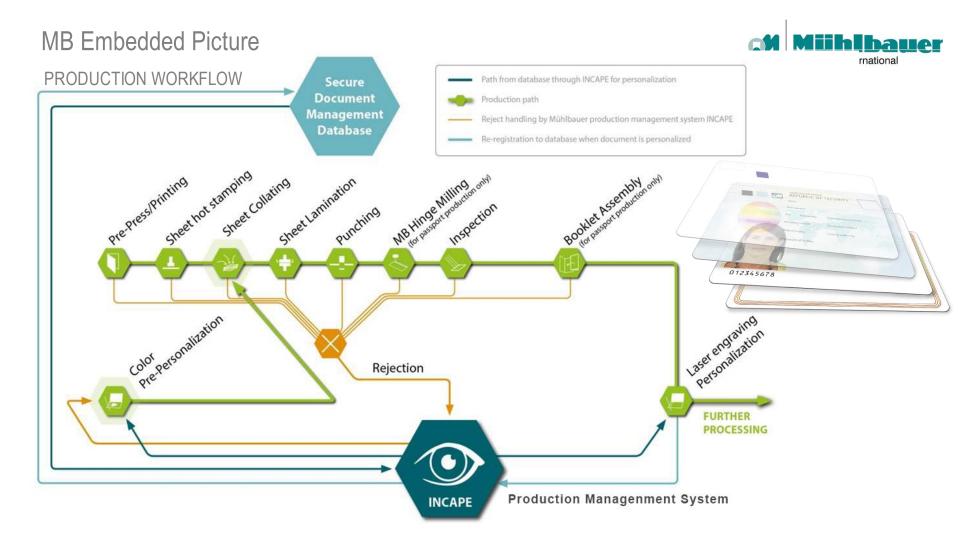

### HIGH RESOLUTION COLOR PICTURE INSIDE THE DOCUMENT BODY

LASER PERSONALIZATION

SUPPLY

PRINTING

MB EMBEDDED PICTURE COLOR PRE-PERSONALIZATION

AND LAMINATION

PUNCHING

INSPECTION