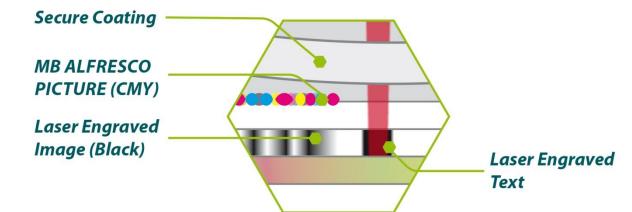

### **COLOR PICTURE SOLUTION**

- Separation of color picture into CMY and black
- Laser engraving of black text and black picture elements inside card body
- Inkjet printing of CMY elements on card surface

Images: Mühlbauer Group