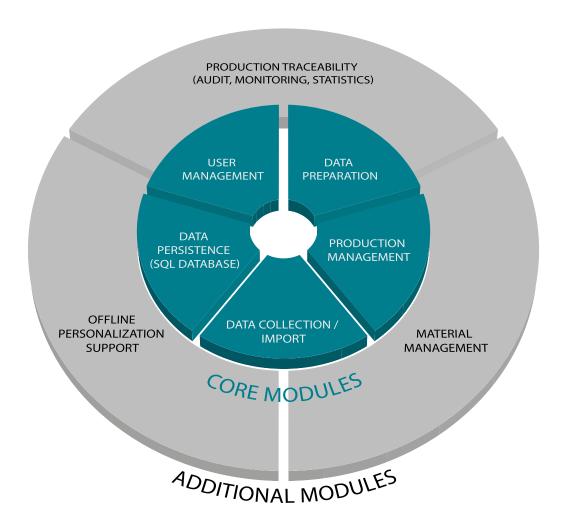

### **Main Functions**

- Production management
- Data management
- Seamless integration of Mühlbauer materials management

### MB INCAPE/BASIC is targeting

- Cost-effective and scalable data, workflow and material management for card and document personalization
- Configurable workflow steps (personalization, quality assurance, mailing)
- Main focus on automated processing (minimum operator intervention except for personalization on machines and manual quality checking)
- Web-based operator clients:
  - UI is customizable (localization, internationalization, branding)
- ICAO compliant data preparation
- Scalability regarding:
  - Document types
  - Connected machines (up to 20 desktop machines)
  - Personalization offices (up to 10 sites)
- Seamless tracking of document life-cycle inside the personalization with integration of Mühlbauer materials management (MB Warehouse)
- Connection to card or document management systems (e.g. civil register): Via web service, database or file-based interface
- Direct interface to MB personalization machines (integration of 3rd party machines possible)
- Integration of MB User Management

The MB INCAPE architecture consists of a modular concept to fulfil the needed scalability in all kinds of document body production steps as well as in all types of personalization characteristics (e.g. centralized and decentralized processes, various types of personalization machines, application specific data preparation scenarios etc.).

Concerning hardware and software components the scalability applies to the implementation of all kinds of ID documents, fulfils performance requirements and allows to process customer and application specific production, personalization, quality control and document delivery scenarios with highest solution flexibility.