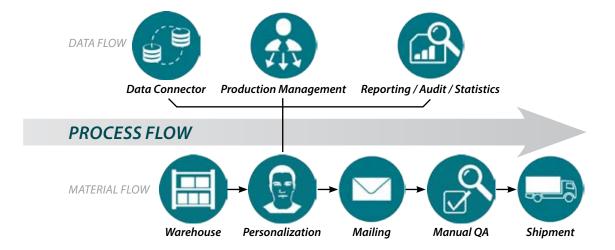

### **Main Functions**

- Production management
- Data management
- Seamless integration of Mühlbauer materials management

### MB INCAPE/BASIC is targeting

- Cost-effective and scalable data, workflow and material management for card and document personalization
- Configurable workflow steps (personalization, quality assurance, mailing)
- Main focus on automated processing (minimum operator intervention except for personalization on machines and manual quality checking)
- Web-based operator clients:
  - UI is customizable (localization, internationalization, branding)
- ICAO compliant data preparation
- Scalability regarding:
  - Document types
  - Connected machines (up to 20 desktop machines)
  - Personalization offices (up to 10 sites)
- Seamless tracking of document life-cycle inside the personalization with integration of Mühlbauer materials management (MB Warehouse)
- Connection to card or document management systems (e.g. civil register): Via web service, database or file-based interface
- Direct interface to MB personalization machines (integration of 3rd party machines possible)
- Integration of MB User Management

The MB INCAPE architecture consists of a modular concept to fulfil the needed scalability in all kinds of document body production steps as well as in all types of personalization characteristics (e.g. centralized and decentralized processes, various types of personalization machines, application specific data preparation scenarios etc.).

Concerning hardware and software components the scalability applies to the implementation of all kinds of ID documents, fulfils performance requirements and allows to process customer and application specific production, personalization, quality control and document delivery scenarios with highest solution flexibility.